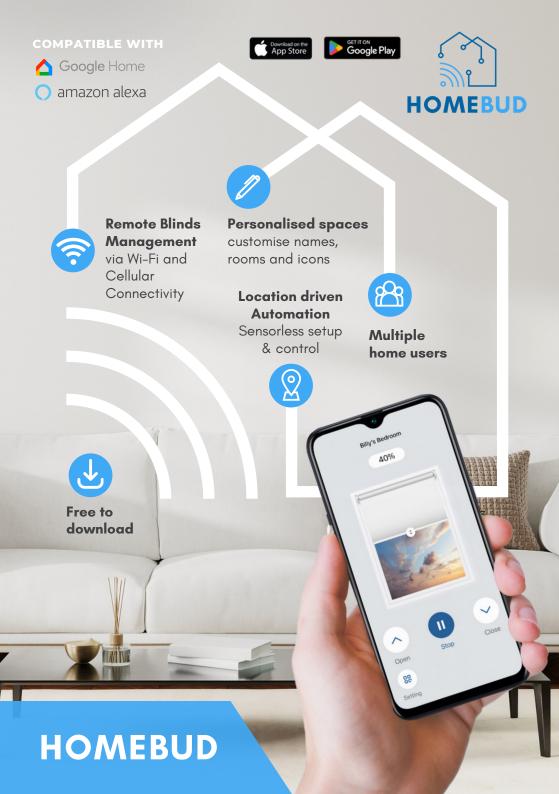

## **System Benefits:**

Automatic device pairing

Intuitive limit settings

Off-site Troubleshooting and servicing

Simple group control setup

5-year warranty

Available for internal and external shading systems

Compatible with all major bracketing system brands

Timer function